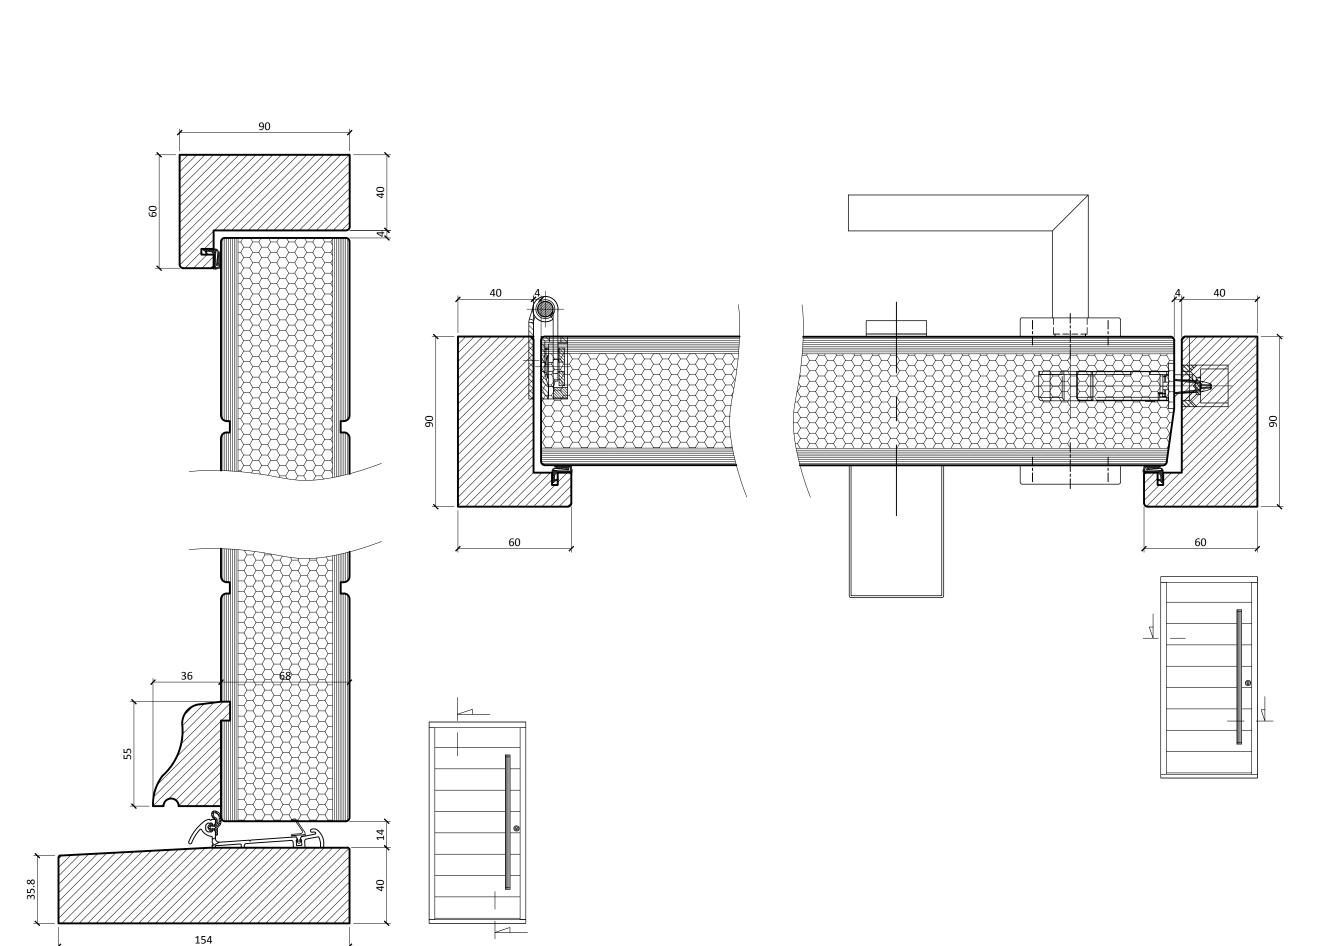

CONSTRUCTION DETAILS

■ PRODUCT TYPE

## CONTEMPORARY TIMBER DOOR

TITLE

DOOR SECTIONS

DRAWING

FD-W-C90/02

DATE

JCALI

2018/06/06

1:2 @ A3

CONSTRUCTION DETAILS